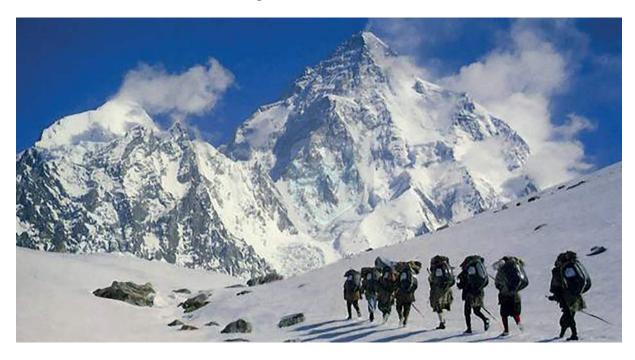

## **Cambridge Assessment International Education**

Cambridge International General Certificate of Secondary Education

#### **PAKISTAN STUDIES**

0448/02

Paper 2 The Environment of Pakistan

May/June 2019

**INSERT** 

1 hour 30 minutes

## **READ THESE INSTRUCTIONS FIRST**

This Insert contains Figs. 4.2, 4.3, 4.4, 4.5 and 4.6 for Question 4 and Figs. 5.2 and 5.3 for Question 5.



This document consists of 6 printed pages and 2 blank pages.



Fig. 4.2 for Question 4



Fig. 4.3 for Question 4



Fig. 4.4 for Question 4



Fig. 4.5 for Question 4



Fig. 4.6 for Question 4



# **BLANK PAGE**

Fig. 5.2 for Question 5



Fig. 5.3 for Question 5



### **BLANK PAGE**

The boundaries and names shown, the designations used and the presentation of material on the maps contained in this question paper/insert do not imply official endorsement or acceptance by Cambridge Assessment International Education concerning the legal status of any country, territory, or area or any of its authorities, or of the delimitation of its frontiers or boundaries.

Permission to reproduce items where third-party owned material protected by copyright is included has been sought and cleared where possible. Every reasonable effort has been made by the publisher (UCLES) to trace copyright holders, but if any items requiring clearance have unwittingly been includ