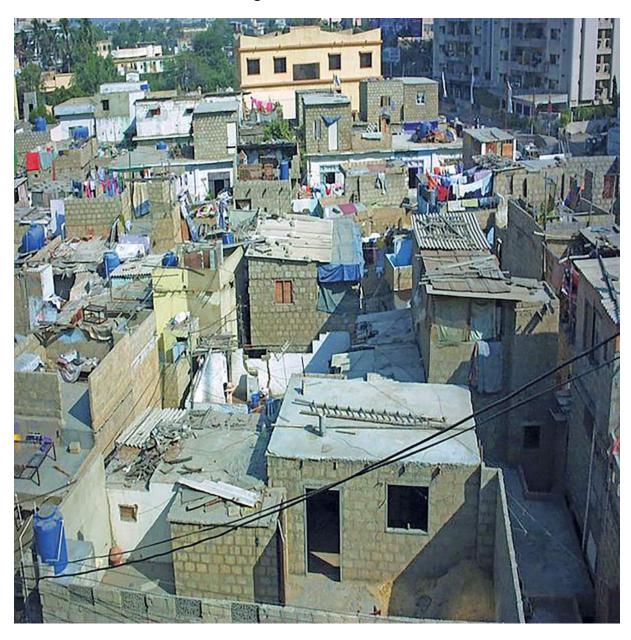

## **Cambridge Assessment International Education**

Cambridge International General Certificate of Secondary Education

#### **PAKISTAN STUDIES**

0448/02

Paper 2 The Environment of Pakistan

May/June 2019

**INSERT** 

1 hour 30 minutes

## **READ THESE INSTRUCTIONS FIRST**

This Insert contains Figs. 4.2, 4.3, 4.4, 4.5 and 4.6 for Question 4 and Figs. 5.2 and 5.3 for Question 5.



This document consists of 6 printed pages and 2 blank pages.



Fig. 4.2 for Question 4



Fig. 4.3 for Question 4



Fig. 4.4 for Question 4



Fig. 4.5 for Question 4



Fig. 4.6 for Question 4



# **BLANK PAGE**

Fig. 5.2 for Question 5



Fig. 5.3 for Question 5



### **BLANK PAGE**

The boundaries and names shown, the designations used and the presentation of material on the maps contained in this question paper/insert do not imply official endorsement or acceptance by Cambridge Assessment International Education concerning the legal status of any country, territory, or area or any of its authorities, or of the delimitation of its frontiers or boundaries.

Permission to reproduce items where third-party owned material protected by copyright is included has been sought and cleared where possible. Every reasonable effort has been made by the publisher (UCLES) to trace copyright holders, but if any items requiring clearance have unwittingly been included, the publisher will be pleased to make amends at the earliest possible opportunity.

To avoid th